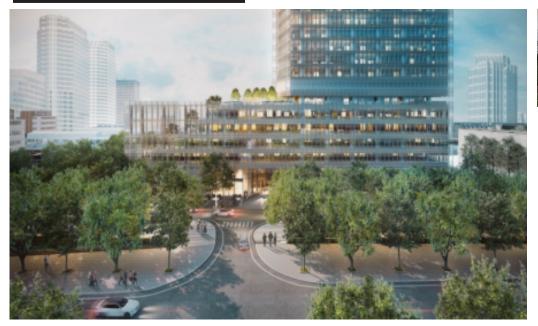

## Description

Located on the north side of Lê Lợi Boulevard, extending 56m, one of the historical axes of Ho Chi Minh City, The Vertex offers premium and diverse services for residents' lifestyles along with business solutions in the form of a residential and commercial complex right in the city center. Situated in a prime location in the dynamic city center, The Vertex is just a few steps away from the Ba Son subway station, boasting a panoramic view of the Saigon River.

Architectural design to international standards & sustainable development

The Vertex is proudly designed by Skidmore, Owings & Merrill LLP (SOM) – one of the most influential design firms in the world. SOM was founded in 1936 and has completed over 10,000 projects in more than 50 countries.